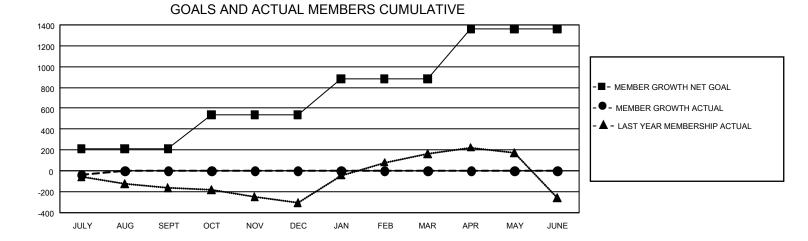

## GAT MONTHLY MEMBERSHIP PROGRESS REPORT

GMT Constitutional Area 4, Group I

REPORT DOES NOT INCLUDE CLUBS IN UNDISTRICTED AREAS.

| Clubs                 |               |           |               | Members               |                           |                         |                                                    |
|-----------------------|---------------|-----------|---------------|-----------------------|---------------------------|-------------------------|----------------------------------------------------|
| RESULTS FOR 2023-2024 |               |           |               | RESULTS FOR 2023-2024 |                           |                         |                                                    |
| QUARTER               | NEW CLUB GOAL | NEW CLUBS | DROPPED CLUBS | QUARTER               | IEMBER GROWTH NET<br>GOAL | MEMBER GROWTH<br>ACTUAL | DROPPED MEMBERS<br>ACTUAL (including<br>transfers) |
| JULY/AUG/SEPT         | 33            | 1         | 4             | JULY/AUG/SEP          | т 213                     | 461                     | 422                                                |
| OCT/NOV/DEC           | 36            | 0         | 0             | OCT/NOV/DEC           | 324                       | 0                       | 0                                                  |
| JAN/FEB/MAR           | 39            | 0         | 0             | JAN/FEB/MAR           | 344                       | 0                       | 0                                                  |
| APR/MAY/JUNE          | 54            | 0         | 0             | APR/MAY/JUNE          | 477                       | 0                       | 0                                                  |