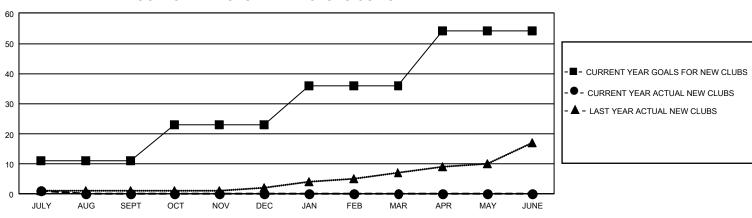

## GAT MONTHLY MEMBERSHIP PROGRESS REPORT

GMT Constitutional Area 4, Group I

REPORT DOES NOT INCLUDE CLUBS IN UNDISTRICTED AREAS.

| Clubs                 |               |           |               | Members               |                           |                         |                                                    |
|-----------------------|---------------|-----------|---------------|-----------------------|---------------------------|-------------------------|----------------------------------------------------|
| RESULTS FOR 2023-2024 |               |           |               | RESULTS FOR 2023-2024 |                           |                         |                                                    |
| QUARTER               | NEW CLUB GOAL | NEW CLUBS | DROPPED CLUBS | QUARTER               | IEMBER GROWTH NET<br>GOAL | MEMBER GROWTH<br>ACTUAL | DROPPED MEMBERS<br>ACTUAL (including<br>transfers) |
| JULY/AUG/SEPT         | 33            | 1         | 4             | JULY/AUG/SEP          | т 213                     | 461                     | 422                                                |
| OCT/NOV/DEC           | 36            | 0         | 0             | OCT/NOV/DEC           | 324                       | 0                       | 0                                                  |
| JAN/FEB/MAR           | 39            | 0         | 0             | JAN/FEB/MAR           | 344                       | 0                       | 0                                                  |
| APR/MAY/JUNE          | 54            | 0         | 0             | APR/MAY/JUNE          | 477                       | 0                       | 0                                                  |